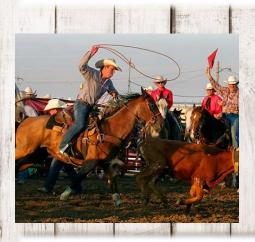

## **State Fair Arena**

This facility features a dirt floor, open air arena, and permanent bleachers for seating. It can accommodate your event if you are needing a place to host a horse show, barrel race, or rodeo It is located on the southwest part of our fairgrounds.