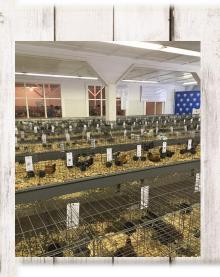

## **Poultry and Rabbit Building**

The late of the la

This building shows just what it says, Poultry and Rabbit. It is located south of the Agriculture building and has concrete floor with plenty of cages. This is a large venue that has lots of space for a rabbit or poultry show.

Storage Room Yes

Night Lighting Yes

Pens Wire Cages

Floor Type Concrete

Other Display Case

All prices are subject to change without notice.