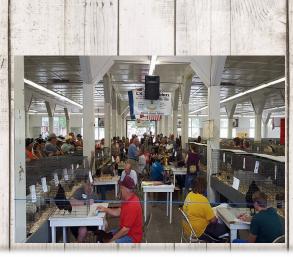

## **Poultry and Rabbit Building**

The late of the la

This building shows just what it says, Poultry and Rabbit. It is located south of the Agriculture building and has concrete floor with plenty of cages. This is a large venue that has lots of space for a rabbit or poultry show.

Storage Room Yes

Night Lighting Yes

Pens Wire Cages

Floor Type Concrete

Other Display Case

All prices are subject to change without notice.