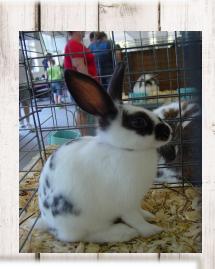

## **Poultry and Rabbit Building**

The late of the la

This building shows just what it says, Poultry and Rabbit. It is located south of the Agriculture building and has concrete floor with plenty of cages. This is a large venue that has lots of space for a rabbit or poultry show.