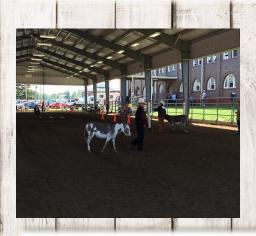

## **MFA Youth Livestock Arena**

This updated facility features a dirt floor, open air covered arena, and overhead fans. It is a little bit bigger then the Donnelly Arena and can accommodate your event if you are needing a place to host a horse show, barrel race, cattle show, or even a 4-H event. It is conveniently located just east of the Mathewson Exhibition Center.

## **Building Features**

Rental Fee \$220.00

Facility Description Open-Air Covered Arena

Electrical 110v

Square Footage 17,600

Length (ft) 220

Width (ft) 80

Night Lighting Yes

Warm-up Ring Yes

Floor Type Dirt/Sand

Other Overhead fans

Limited water available October 31 through April 1. Full water access is typically available April 1-October 31 but is based on forecasted temperatures. Full water access turn on dates could be delayed and turn off dates could be moved forward if cold weather is probable.