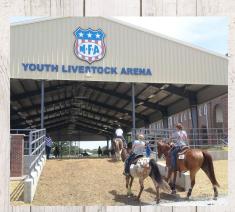

## **MFA Youth Livestock Arena**

This updated facility features a dirt floor, open air covered arena, and overhead fans. It is a little bit bigger then the Donnelly Arena and can accommodate your event if you are needing a place to host a horse show, barrel race, cattle show, or even a 4-H event. It is conveniently located just east of the Mathewson Exhibition Center.

## **Building Features**

Rental Fee \$220.00

Facility Description Open-Air Covered Arena

Electrical 110v

Square Footage 17,600

Length (ft) 220

Width (ft) 80

Night Lighting Yes

Warm-up Ring Yes

Floor Type Dirt/Sand

Other Overhead fans

Limited water available October 31 through April 1. Full water access is typically available April 1-October 31 but is based on forecasted temperatures. Full water access turn on dates could be delayed and turn off dates could be moved forward if cold weather is probable.