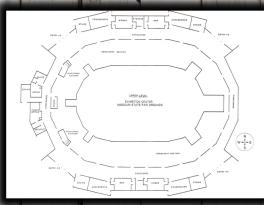

## **Mathewson Exhibition Center**

The Mathewson is our largest venue. It can seat over 5,300 people, 3,200 of those are permanent seating. The exterior of the building is made out of brick, indoor is all concrete. This building will accommodate a variety of public and private functions all year round. Uses might include horse shows, rodeos, bull riding, wrestling competitions, and much more.

## **Building Features**

|     | Rental Fee            | \$1,540.00 + 2% net admission                                                                   |
|-----|-----------------------|-------------------------------------------------------------------------------------------------|
|     |                       | Dirt floor extra                                                                                |
|     | Facility Description  | Arena/Exhibition Hall                                                                           |
|     | Electrical            | 110v/208 3-phase                                                                                |
|     | Square Footage        | 20,000                                                                                          |
|     | Length (ft)           | 191'                                                                                            |
| 100 | Width (ft)            | 108'                                                                                            |
|     | Restroom Availability | Yes                                                                                             |
|     | A/C Available         | Yes                                                                                             |
|     | Heat Available        | Yes                                                                                             |
| N.  | Storage Room          | Yes                                                                                             |
|     | Overhead Doors        | 2 – Freight w/dock                                                                              |
|     | Seating Capacity      | 3,200 permanent 5,300 concert capacity                                                          |
|     | Night Lighting        | Yes                                                                                             |
|     | Concession Stand      | Yes, Food and beverages are offered through the MSF onsite and exclusive concession contractor. |
|     | Floor Type            | Concrete                                                                                        |
|     | Showers/Wash Area     | Showers/locker rooms                                                                            |
|     | Sound System          | Yes, must contract w/ 3rd party contractor to use existing sound equipment                      |