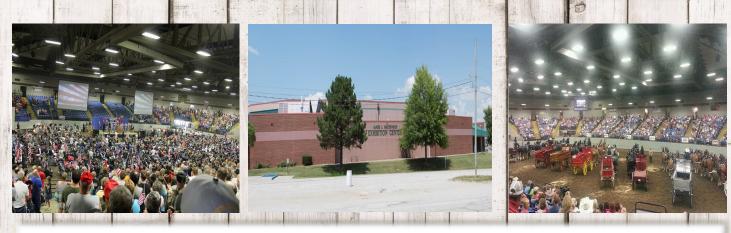

## **Mathewson Exhibition Center**

The Mathewson is our largest venue. It can seat over 5,300 people, 3,200 of those are permanent seating. The exterior of the building is made out of brick, indoor is all concrete. This building will accommodate a variety of public and private functions all year round. Uses might include horse shows, rodeos, bull riding, wrestling competitions, and much more.

## **Building Features**

|     | Rental Fee            | \$1,540.00 + 2% net admission                                                                   |
|-----|-----------------------|-------------------------------------------------------------------------------------------------|
|     |                       | Dirt floor extra                                                                                |
|     | Facility Description  | Arena/Exhibition Hall                                                                           |
|     | Electrical            | 110v/208 3-phase                                                                                |
|     | Square Footage        | 20,000                                                                                          |
|     | Length (ft)           | 191'                                                                                            |
| 100 | Width (ft)            | 108'                                                                                            |
|     | Restroom Availability | Yes                                                                                             |
|     | A/C Available         | Yes                                                                                             |
|     | Heat Available        | Yes                                                                                             |
| N.  | Storage Room          | Yes                                                                                             |
|     | Overhead Doors        | 2 – Freight w/dock                                                                              |
|     | Seating Capacity      | 3,200 permanent 5,300 concert capacity                                                          |
|     | Night Lighting        | Yes                                                                                             |
|     | Concession Stand      | Yes, Food and beverages are offered through the MSF onsite and exclusive concession contractor. |
|     | Floor Type            | Concrete                                                                                        |
|     | Showers/Wash Area     | Showers/locker rooms                                                                            |
|     | Sound System          | Yes, must contract w/ 3rd party contractor to use existing sound equipment                      |