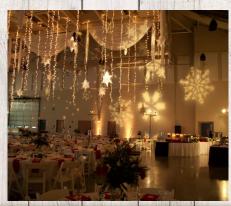

## Parties, Shows, Wedding Receptions, Auctions

The Lowell Mohler Assembly Hall is attached too the Mathewson Exhibition Center. This building has an updated open area to host many different events. If you are needing more space to host your event in this facility, it comes with 2 adjacent classrooms. There also is plenty of room for parking.