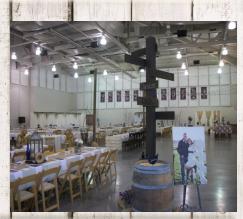

## Parties, Shows, Wedding Receptions, Auctions

The Lowell Mohler Assembly Hall is attached too the Mathewson Exhibition Center. This building has an updated open area to host many different events. If you are needing more space to host your event in this facility, it comes with 2 adjacent classrooms. There also is plenty of room for parking.