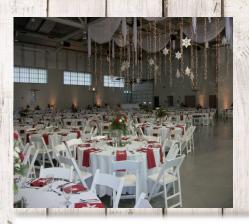

## Parties, Shows, Wedding Receptions, Auctions

The Lowell Mohler Assembly Hall is attached too the Mathewson Exhibition Center. This building has an updated open area to host many different events. If you are needing more space to host your event in this facility, it comes with 2 adjacent classrooms. There also is plenty of room for parking.