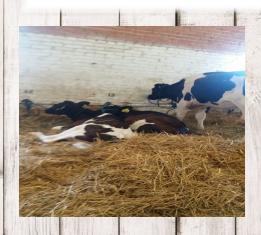

The outside appearance is brick construction and the inside has asphalt drive thrus with earth floors. It is located behind the Coliseum which is convenient if you are using this facility as well for a show. The facility offers over 1400 stalls and has cattle wash racks.

## **Building Features**

Rental Fee

\$10.00/head per day

**Facility Description** 

**Brick Barns** 

approximately 1400 stalls

**Electrical** 

110 v